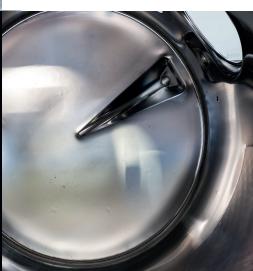

AISI 304 walls & bottom; AISI 316 top (as standard)
Generally thicker than the stainless steel found on cheaper tank brands

Highly polished, mirror finish Illd 2R & smooth-as-glass inner surfaces - optimal hygiene
Renowned Speidel welds - smooth, continuous laser welds - reducing cleaning time & costs
Seamless (moulded from tank wall) door opening (manway versions) - optimal hygiene
One-piece moulded top & bottom panels - optimal hygiene

Minimal air/complete vent top design & total drain bottom design (V channel/pipe versions)

Strong, wide welded legs\*\* - stability

Enclosed legs & dished bottoms on large capacity tanks - strength & stability Heating/cooling laser welded external jackets available in multiple positions, rated to 6 Bar Protected & isolated sight glass level indicator