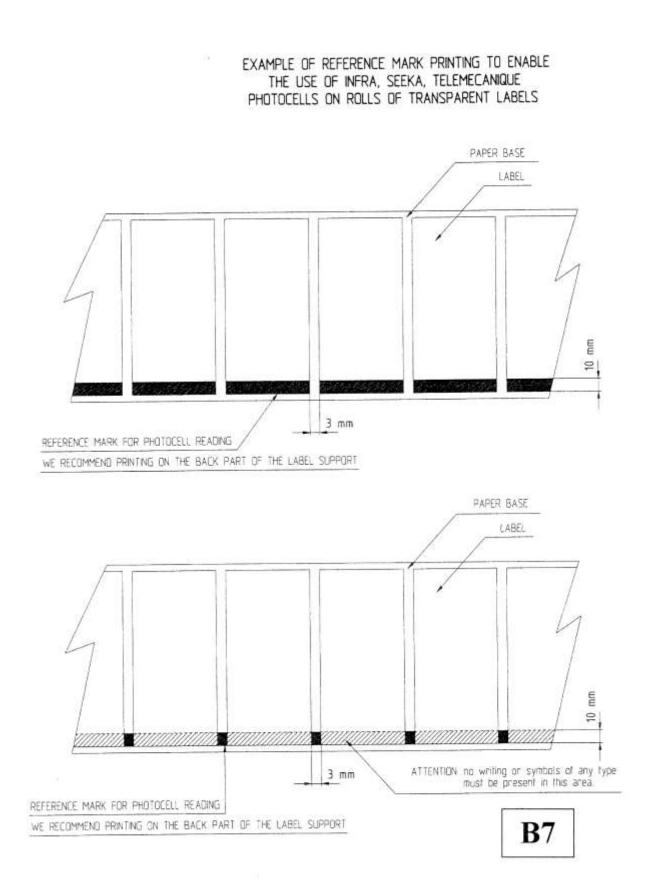

Devon, EX14 4LF England Sales - 01404 892100 sales@vigoltd.com General - 01404 890262 info@vigoltd.com www.vigoltd.com

Registered in England and Wales No. 3607580

## Direction of paper winding

Front and back labels must be wound as shown in Fig. A below (Outside wound right hand edge leading).

In each case the core diameter should be 76mm and the outside diameter of the label reel should be less than 270mm.



Cylindrical containers

If the front and back labels are on the same reel, the distance between the bottom of the label and the bottom of the backup paper must not exceed 18 mm (fig. C below).



Vigo Ltd, Dunkeswell, Devon, EX14 4LF England Sales - 01404 892100 sales@vigoltd.com General - 01404 890262 info@vigoltd.com www.vigoltd.com Registered in England and Wates No. 3607580



Vigo Ltd, Dunkeswell, Devon, EX14 4LF England Sales - 01404 892100 sales@vigoltd.com General - 01404 890262 info@vigoltd.com www.vigoltd.com Registered in England and Wales No. 3607580

## DETACHMENT OF THE LABEL FROM THE BACKING ALONG THE PAPER ROUTE.

IF THE LABEL IS MADE FROM PARTICULARLY STIFF OR HEAVY PAPER, AND THE SILICON BACKING DOES NOT HOLD IT SUFFICIENTLY, IT COULD COME UNSTUCK (SEE THE DRAWING).



FIG.1 - POSSIBLE INCONVENENCE



TO AVOID THIS INCONVENIENCE A \$\$60 ROLLER WITH CENTRAL SUPPORT BEARINGS SHOULD BE PUT AT THE CRITICAL POINTS OF THE PAPER ROUTE. THE LABEL DOES NOT USUALLY COME UNSTUCK FROM THE PAPER BACKING ON A ROLLER WHIT THIS DIAMETER.



FIG.2 - SOLUTION WITH \$60 ROLLERS



Vigo Ltd, Dunkeswell, Devon, EX14 4LF England Sales - 01404 892100 sales@vigoltd.com