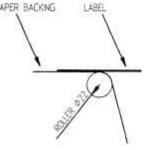

## DETACHMENT OF THE LABEL FROM THE BACKING ALONG THE PAPER ROUTE.

IF THE LABEL IS MADE FROM PARTICULARLY STIFF OR HEAVY PAPER, AND THE SILICON BACKING DOES NOT HOLD IT SUFFICIENTLY, IT COULD COME UNSTUCK (SEE THE DRAWING).

FIG.1 - POSSIBLE INCONVENENCE

TO AVOID THIS INCONVENIENCE A \$\$60 ROLLER WITH CENTRAL SUPPORT BEARINGS SHOULD BE PUT AT THE CRITICAL POINTS OF THE PAPER ROUTE. THE LABEL DOES NOT USUALLY COME UNSTUCK FROM THE PAPER BACKING ON A ROLLER WHIT THIS DIAMETER.

FIG.2 - SOLUTION WITH \$60 ROLLERS

Vigo Ltd, Dunkeswell, Devon, EX14 4LF England Sales - 01404 892100 sales@vigoltd.com General - 01404 890262 info@vigoltd.com www.vigoltd.com Registered in England and Wales No. 3607580