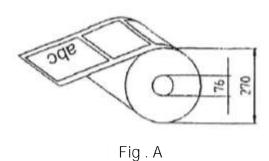

## Direction of paper winding

Front and back labels must be wound as shown in Fig. A below (Outside wound right hand edge leading).

In each case the core diameter should be 76mm and the outside diameter of the label reel should be less than 270mm.