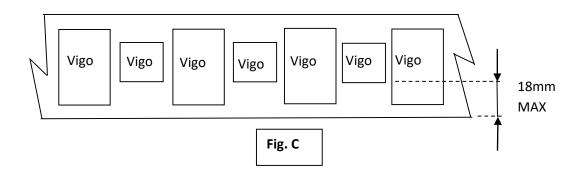

Cylindrical containers

If the front and back labels are on the same reel, the distance between the bottom of the label and the bottom of the backup paper must not exceed 18 mm (fig. C below).

Vigo Ltd, Dunkeswell, Devon, EX14 4LF England Sales - 01404 892100 sales@vigoltd.com General - 01404 890262 info@vigoltd.com www.vigoltd.com Registered in England and Wates No. 3607580