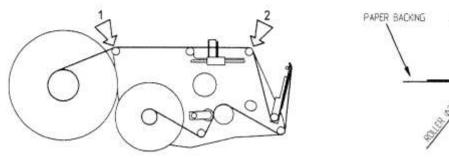

## DETACHMENT OF THE LABEL FROM THE BACKING ALONG THE PAPER ROUTE.

IF THE LABEL IS MADE FROM PARTICULARLY STIFF OR HEAVY PAPER, AND THE SILICON BACKING DOES NOT HOLD IT SUFFICIENTLY, IT COULD COME UNSTUCK (SEE THE DRAWING).

FIG.1 - POSSIBLE INCONVENENCE

TO AVOID THIS INCONVENIENCE A \$\$60 ROLLER WITH CENTRAL SUPPORT BEARINGS SHOULD BE PUT AT THE CRITICAL POINTS OF THE PAPER ROUTE. THE LABEL DOES NOT USUALLY COME UNSTUCK FROM THE PAPER BACKING ON A ROLLER WHIT THIS DIAMETER.