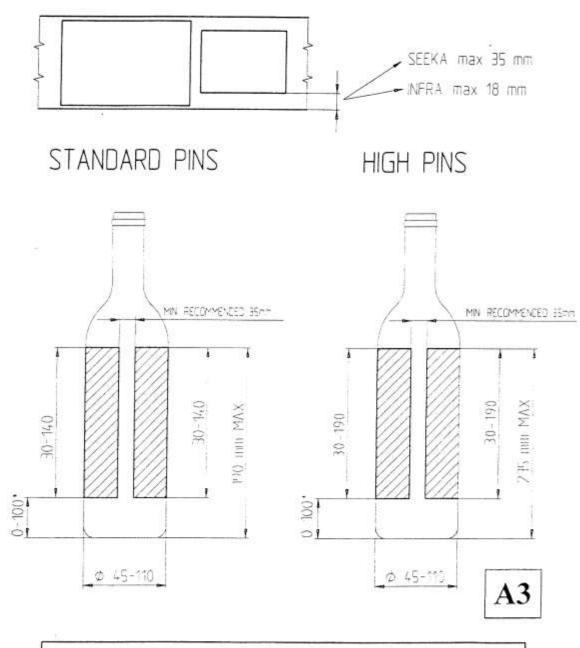

## SIZES AND POSITION OF THE LABELS ON ROUND BOTTLE FOR THE MACHINE

 ATTENTION: for greater heights, keeping the upper edge of the label unalterated, move the paper support disks.

> Vigo Ltd, Dunkeswell, Devon, EX14 4LF England Sales - 01404 892100 sales@vigoltd.com General - 01404 890262 info@vigoltd.com www.vigoltd.com Registered in England and Wales No. 3607580