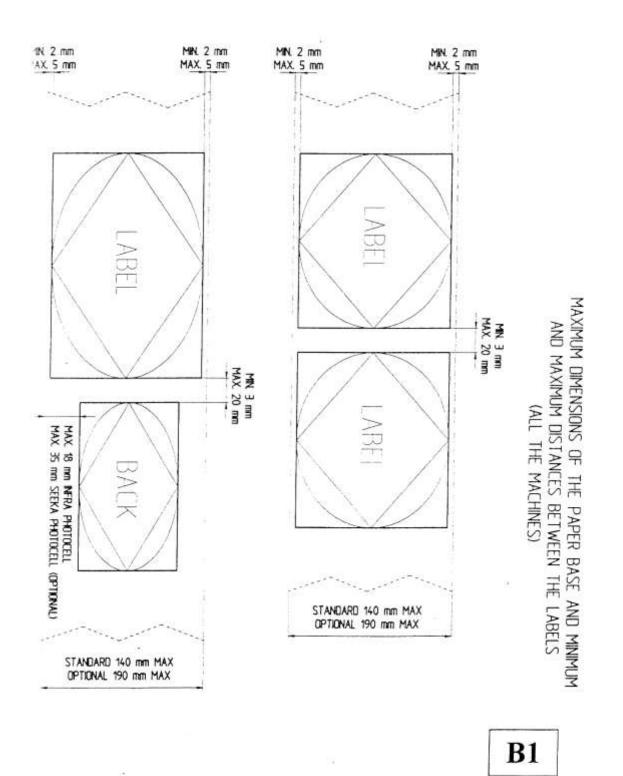

## SIZES AND POSITION OF THE LABELS ON ROUND BOTTLE FOR THE MACHINE

 ATTENTION: for greater heights, keeping the upper edge of the label unalterated, move the paper support disks.

> Vigo Ltd, Dunkeswell, Devon, EX14 4LF England Sales - 01404 892100 sales@vigoltd.com General - 01404 890262 info@vigoltd.com www.vigoltd.com Registered in England and Wales No. 3607580