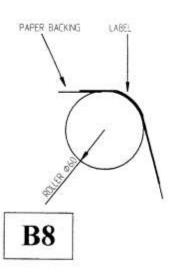

## DETACHMENT OF THE LABEL FROM THE BACKING ALONG THE PAPER ROUTE.

IF THE LABEL IS MADE FROM PARTICULARLY STIFF OR HEAVY PAPER, AND THE SILICON BACKING DOES NOT HOLD IT SUFFICIENTLY, IT COULD COME UNSTUCK (SEE THE DRAWING).

FIG.1 - POSSIBLE INCONVENENCE

TO AVOID THIS INCONVENIENCE A \$\$60 ROLLER WITH CENTRAL SUPPORT BEARINGS SHOULD BE PUT AT THE CRITICAL POINTS OF THE PAPER ROUTE. THE LABEL DOES NOT USUALLY COME UNSTUCK FROM THE PAPER BACKING ON A ROLLER WHIT THIS DIAMETER.

FIG.2 - SOLUTION WITH \$60 ROLLERS

Vigo Ltd, Dunkeswell, Devon, EX14 4LF England Sales - 01404 892100 sales@vigoltd.com General - 01404 890262 info@vigoltd.com www.vigoltd.com Registered in England and Wales No. 3607580